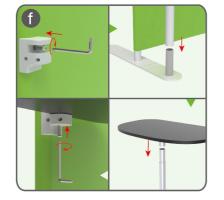

#### STEP 04

Insert pole into base, screw clamp with hex wrench, place MDF board onto pole & insert into clamp with screw.