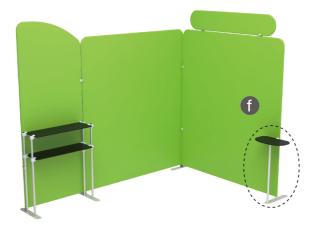

# INSTRUCTION

10X10FT-BOOTH-U

STEPS **STEP 01** Insert display stands onto feet by pressing their knobs. (C С C 1 STEP 02 Install shelving boards in position. d d STEP 03 Interconnect display stands with C-shaped clips. 6 6 e е **e**. e e е e е

#### STEP 04

Insert pole into base, screw clamp with hex wrench, place MDF board onto pole & insert into clamp with screw.