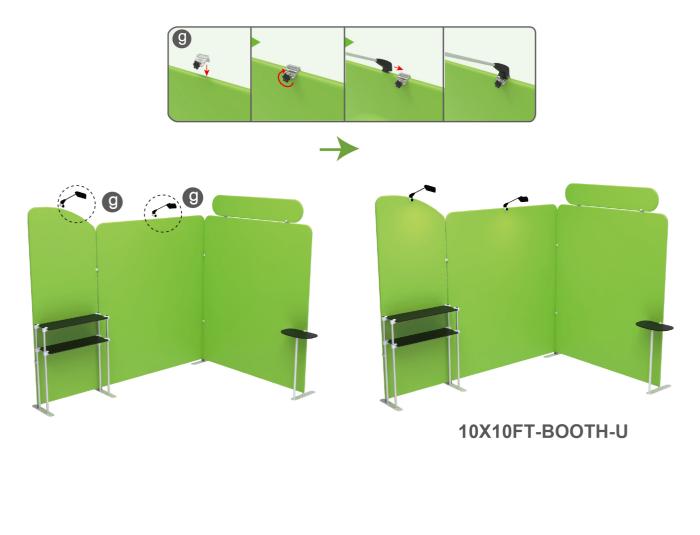

#### **STEPS**

#### STEP 05

Screw light clips at top of display stands, slide lights onto them and adjust their direction.