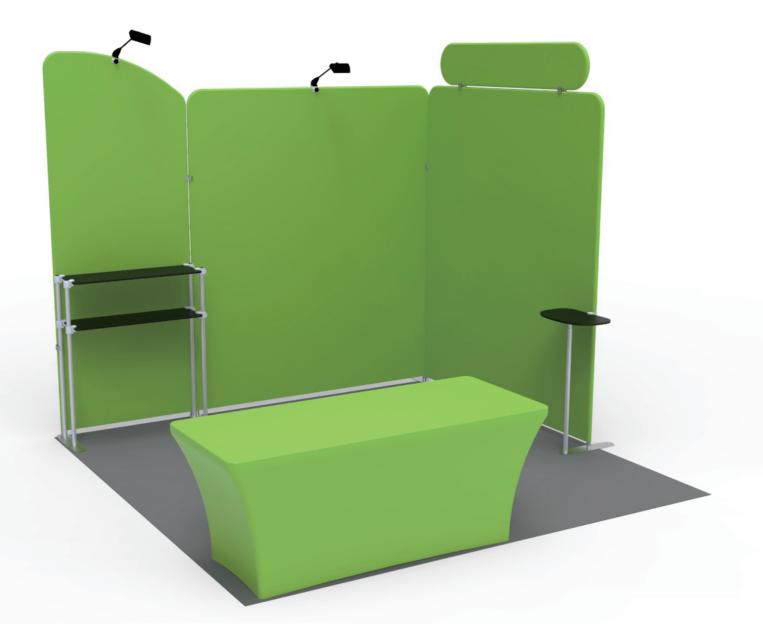

# INSTRUCTION

10X10FT-BOOTH-U

STEPS **STEP 01** Insert display stands onto feet by pressing their knobs. (C С C 1 STEP 02 Install shelving boards in position. d d STEP 03 Interconnect display stands with C-shaped clips. 6 6 e е **e**. e e е e е

#### STEP 04

Insert pole into base, screw clamp with hex wrench, place MDF board onto pole & insert into clamp with screw.

#### STEP 05

Screw light clips at top of display stands, slide lights onto them and adjust their direction.