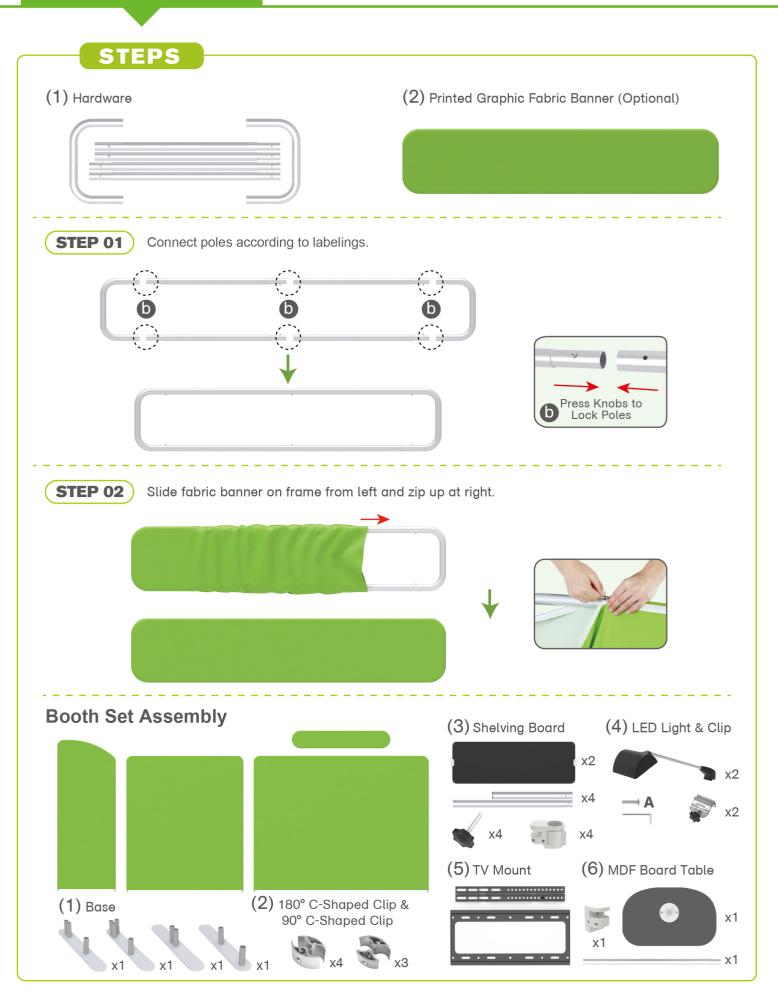

### 10X10FT-BOOTH-U

**STEPS** (1) Hardware (2) Printed Graphic Fabric Banner (Optional) x4 STEP 01 Connect to make long poles according to labelings. x4 Press Knobs to Lock Poles with Bungees x4 STEP 02 Connect long poles with corner poles according to labelings. a ้ต Press Knobs to Lock Poles **(**0 **a** ; **STEP 03** Slide fabric banner on frame from top and zip up at bottom. Same Steps for Other Display Stands

# INSTRUCTION

10X10FT-BOOTH-U

STEPS **STEP 01** Insert display stands onto feet by pressing their knobs. (C С C 1 STEP 02 Install shelving boards in position. d d STEP 03 Interconnect display stands with C-shaped clips. 6 6 e е **e**. e e е e е

#### STEP 04

Insert pole into base, screw clamp with hex wrench, place MDF board onto pole & insert into clamp with screw.

#### STEP 05

Screw light clips at top of display stands, slide lights onto them and adjust their direction.